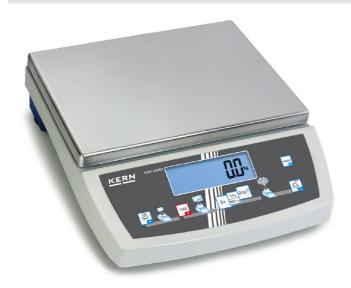

# **KERN CKE 16K0.05**

Easy to use, self-explanatory counting scale with laboratory accuracy, counting resolution up to 360,000 points - now also with KERN KCP and stronger battery operation

| Measuring system                                |                                            |
|-------------------------------------------------|--------------------------------------------|
| Adjustment options:                             | External calibration                       |
| Eccentric loading at 1/3 [Max]:                 | 500 mg                                     |
| Linearity:                                      | 500 mg                                     |
| Readability [d]:                                | 50 mg                                      |
| Recommended adjusting weight:                   | 16 kg (F1)                                 |
| Repeatability:                                  | 50 mg                                      |
| Resolution:                                     | 320000                                     |
| Stabilisation time under laboratory conditions: | 3 s                                        |
| Tare range:                                     | 16 kg                                      |
| Warm up time:                                   | 2 h                                        |
| Weighing capacity [Max]:                        | 16 kg                                      |
| Weighing system:                                | Strain gauge                               |
| Weighing units:                                 | dwt custom factor gn oz<br>PCS ozt kg g lb |
| Display                                         |                                            |

| Construction                |                    |
|-----------------------------|--------------------|
| Dimensions housing (WxDxH): | 350 x 390 x 120 mm |
| Level indicator:            | yes                |
| Material weighing plate:    | stainless steel    |
| Revolving screw feet:       | yes                |
| Weighing surface (WxD):     | 340 x 240 mm       |