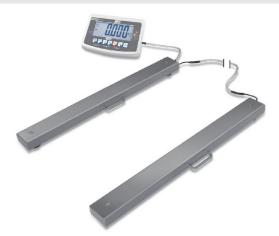

# KERN UFA1.5T0.5

Highly versatile weighing beams (IP67) for large loads to 6 t

#### Measuring system

| Adjustment options:                             | External calibration |
|-------------------------------------------------|----------------------|
| Eccentric loading at 1/3 [Max]:                 | 1 kg                 |
| Linearity:                                      | 1 kg                 |
| Load cell connection:                           | 6-wire               |
| Readability [d]:                                | 500 g                |
| Recommended adjusting weight:                   | 1500 kg (M2)         |
| Repeatability:                                  | 500 g                |
| Resolution:                                     | 3000                 |
| Stabilisation time under laboratory conditions: | 2 s                  |
| Tare range:                                     | -1,500 t             |
| Warm up time:                                   | 10 min               |
| Weighing capacity [Max]:                        | 1,500 t              |
| Weighing system:                                | Strain gauge         |
| Weighing units:                                 | lb:oz oz g kg lb     |