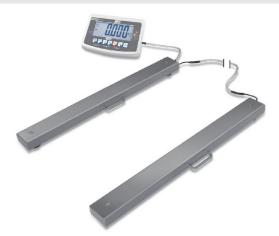

# KERN UFA1.5T0.5

Highly versatile weighing beams (IP67) for large loads to 6 t

# KERN UFA1.5T0.5