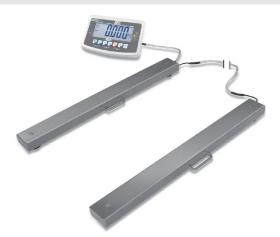

# KERN UFA1.5T0.5

Highly versatile weighing beams (IP67) for large loads to 6 t

#### Measuring system

| Adjustment options:                             | External calibration |
|-------------------------------------------------|----------------------|
| Eccentric loading at 1/3 [Max]:                 | 1 kg                 |
| Linearity:                                      | 1 kg                 |
| Load cell connection:                           | 6-wire               |
| Readability [d]:                                | 500 g                |
| Recommended adjusting weight:                   | 1500 kg (M2)         |
| Repeatability:                                  | 500 g                |
| Resolution:                                     | 3000                 |
| Stabilisation time under laboratory conditions: | 2 s                  |
| Tare range:                                     | -1,500 t             |
| Warm up time:                                   | 10 min               |
| Weighing capacity [Max]:                        | 1,500 t              |
| Weighing system:                                | Strain gauge         |
| Weighing units:                                 | lb:oz oz g kg lb     |

| Display digit height (large):                         | 5,200 cm |
|-------------------------------------------------------|----------|
| Functions                                             |          |
| Counting function:                                    | yes      |
| Function to save totals:                              | yes      |
| Vibration-free weighing (Animal<br>weighing program): | yes      |
| Weighing with tolerance range:                        | yes      |
| Environmental conditions                              |          |
| Maximum humidity:                                     | 80 %     |
| Maximum operating temperature:                        | 40 °C    |
| Minimum ambient temperature:                          | -10 °C   |
| Minimum humidity:                                     | 0 %      |

| Power supply                               |                                   |
|--------------------------------------------|-----------------------------------|
| Charging time:                             | 10 h                              |
| Input voltage:                             | 110 V - 230 V AC                  |
| Mains adapter:                             | Mains adapter external            |
| Mains adapter/adapter included:            | US UK EURO CH                     |
| Operating time (Backlight off):            | 35 h                              |
| Operating time (Backlight on):             | 8 h                               |
| Rechargeable battery:                      | Rchrg. battery optional (factory) |
| Services (optional)                        |                                   |
| Adjustment at the location of installation | n: 961-250                        |
| DAkkS Certificate:                         | 963-130                           |
| Category                                   |                                   |
| Brand:                                     | KERN                              |
| Category:                                  | Balances                          |
| Product Group:                             | Weighing beams                    |
| Packaging & shipping                       |                                   |
| Delivery:                                  | 48 h                              |
| Dimensions packaging (WxDxH):              | 1315 x 495 x 345 mm               |
| Gross weight:                              | 62 kg                             |
| Net weight:                                | 39 kg                             |
| Shipping method:                           | Freight forwarder                 |
| Construction                               |                                   |
| Cable length:                              | 5 m                               |
| Cable length of display device:            | 5 m                               |
| Dimensions draft shield (ÃxH):             | 1200   120                        |
| Dimensions of display device<br>(WxDxH):   | 250 x 160 x 65 mm                 |
| Dimensions of weighing plate<br>(WxDxH):   | 1270 x 170 x 85 mm                |
| Material weighing plate:                   | Steel lacquered                   |
| Revolving screw feet:                      | yes                               |
| Wall mount:                                | yes                               |
|                                            |                                   |
| Weighing surface (WxD):                    | 1200 x 120 mm                     |