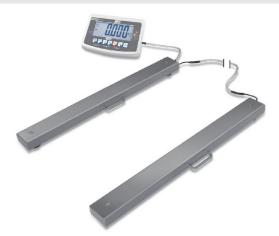

# KERN UFA 3T-3L

Highly versatile weighing beams (IP67) for large loads to 6 t

#### Measuring system

| <b>U</b>                                        |                      |
|-------------------------------------------------|----------------------|
| Adjustment options:                             | External calibration |
| Eccentric loading at 1/3 [Max]:                 | 2 kg                 |
| Linearity:                                      | 2 kg                 |
| Load cell connection:                           | 6-wire               |
| Readability [d]:                                | 1 kg                 |
| Recommended adjusting weight:                   | 3000 kg (M2)         |
| Repeatability:                                  | 1 kg                 |
| Resolution:                                     | 3000                 |
| Stabilisation time under laboratory conditions: | 2 s                  |
| Tare range:                                     | -3 t                 |
| Warm up time:                                   | 10 min               |
| Weighing capacity [Max]:                        | 3 t                  |
| Weighing system:                                | Strain gauge         |
| Weighing units:                                 | lb:oz oz g kg lb     |

| Display digit height (large):                         | 5,200 cm |
|-------------------------------------------------------|----------|
| Functions                                             |          |
| Counting function:                                    | yes      |
| Function to save totals:                              | yes      |
| Vibration-free weighing (Animal<br>weighing program): | yes      |
| Weighing with tolerance range:                        | yes      |
| Environmental conditions                              |          |
| Maximum humidity:                                     | 80 %     |
| Maximum operating temperature:                        | 40 °C    |
| Minimum ambient temperature:                          | -10 °C   |
| Minimum humidity:                                     | 0 %      |

| Power supply                               |                                   |
|--------------------------------------------|-----------------------------------|
| Charging time:                             | 10 h                              |
| Input voltage:                             | 110 V - 230 V AC                  |
| Mains adapter:                             | Mains adapter external            |
| Mains adapter/adapter included:            | US UK EURO CH                     |
| Operating time (Backlight off):            | 35 h                              |
| Operating time (Backlight on):             | 8 h                               |
| Rechargeable battery:                      | Rchrg. battery optional (factory) |
| Services (optional)                        |                                   |
| Adjustment at the location of installation | n: 961-252                        |
| DAkkS Certificate:                         | 963-132                           |
| Category                                   |                                   |
| Brand:                                     | KERN                              |
| Category:                                  | Balances                          |
| Product Group:                             | Weighing beams                    |
| Packaging & shipping                       |                                   |
| Delivery:                                  | 48 h                              |
| Dimensions packaging (WxDxH):              | 2180 x 440 x 350 mm               |
| Gross weight:                              | 90 kg                             |
| Net weight:                                | 56 kg                             |
| Shipping method:                           | Freight forwarder                 |
| Construction                               |                                   |
| Cable length:                              | 5 m                               |
| Cable length of display device:            | 5 m                               |
| Dimensions of display device<br>(WxDxH):   | 250 x 160 x 65 mm                 |
| Dimensions of weighing plate<br>(WxDxH):   | 2000 x 120 x 90 mm                |
| Material weighing plate:                   | Steel lacquered                   |
| Revolving screw feet:                      | yes                               |
| Wall mount:                                | yes                               |
| Weighing surface (WxD):                    | 2085 x 120 mm                     |