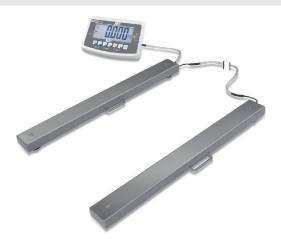

# KERN UFA 3T-3L

Highly versatile weighing beams (IP67) for large loads to 6 t

# KERN UFA 3T-3L