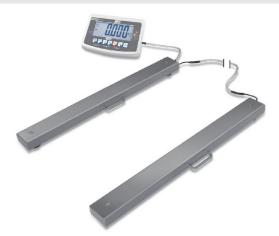

# KERN UFA 3T-3L

Highly versatile weighing beams (IP67) for large loads to 6 t

#### Measuring system

| <b>U</b>                                        |                      |
|-------------------------------------------------|----------------------|
| Adjustment options:                             | External calibration |
| Eccentric loading at 1/3 [Max]:                 | 2 kg                 |
| Linearity:                                      | 2 kg                 |
| Load cell connection:                           | 6-wire               |
| Readability [d]:                                | 1 kg                 |
| Recommended adjusting weight:                   | 3000 kg (M2)         |
| Repeatability:                                  | 1 kg                 |
| Resolution:                                     | 3000                 |
| Stabilisation time under laboratory conditions: | 2 s                  |
| Tare range:                                     | -3 t                 |
| Warm up time:                                   | 10 min               |
| Weighing capacity [Max]:                        | 3 t                  |
| Weighing system:                                | Strain gauge         |
| Weighing units:                                 | lb:oz oz g kg lb     |