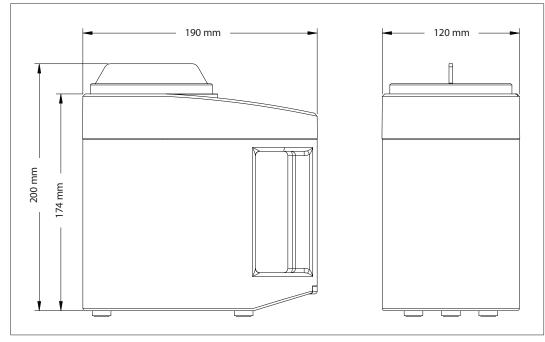

### Dimensions

# MC2000 Moisture Analyzer

| Model                                | MC2000                                                                                  |
|--------------------------------------|-----------------------------------------------------------------------------------------|
| Moisture Range                       | 3%-45%                                                                                  |
| Readability                          | 0.1%                                                                                    |
| Repeatability                        | 0.2%                                                                                    |
| Sample Volume                        | 220 ml                                                                                  |
| Power                                | 4AA batteries (included)                                                                |
| Operating Temperature Range          | 0°C-50°C                                                                                |
| Display Type                         | Liquid crystal display (LCD) with backlight                                             |
| Displays                             | % Moisture, Weight, Density, Statistics, Temperature                                    |
| Sample Category                      | 50 (10 pre-progrommed)                                                                  |
| Pre-Programmed Sample                | Indica rice, Japonica rice, Wheat, Corn, Rapeseed, Soybean, Rice, Barley, Peanut, Durra |
| Dimensions (W $\times$ H $\times$ D) | 19 × 20 × 12 cm                                                                         |
| Net Weight                           | 0.8 kg                                                                                  |
| Shipping Weight                      | 2.6 kg                                                                                  |
| Calibration Mass                     | 200 g (included)                                                                        |
| Output                               | miniUSB                                                                                 |