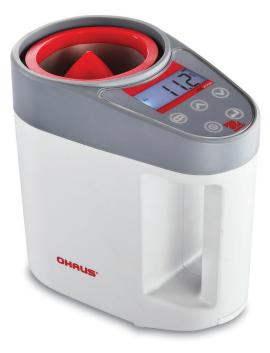

## Taking Moisture Determination in Agricultural Applications to the Next Level

Combining efficiency and reliability, the MC2000 Hand Held Grain Moisture Analyzer is designed for accurate determination of grain moisture content in agricultural applications, including quality control and storage. Simple to set up and operate with a user-friendly interface, the MC2000 increases productivity in your operation with fast and reliable results. MC2000 features a compact design, and is durably built for repetitive use.

#### **Standard Features Include:**

- User-friendly touch-button design for easy operation.
- Temperature compensation system ensures accurate results in five seconds.
- The versatile MC2000 can test 50-grain categories (10 pre-programmed).