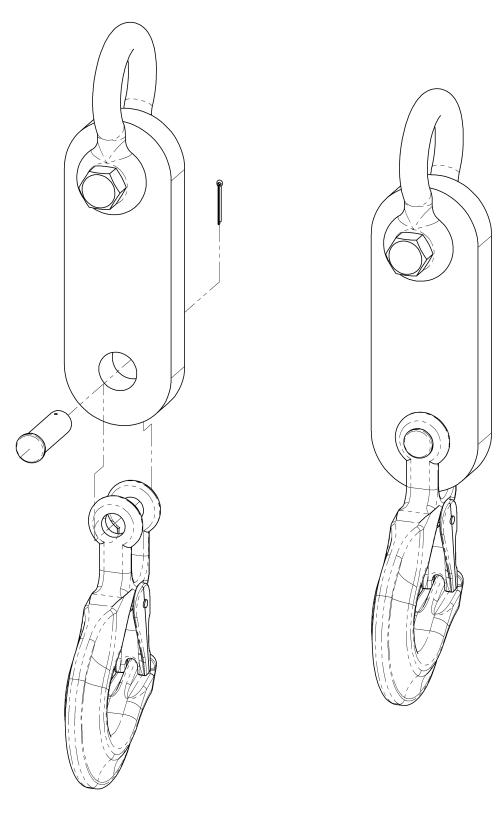

### 3 Installation

1.

HFD-A0x-IA-e-1810 4

2.

#### **Check after assembly that:**

- 1 the upper threaded bolt is fully-tightened and the nut is secured by the split pin.
- 2 the lower bolt is secured by the split pin
- **3** the safety bracket is working properly