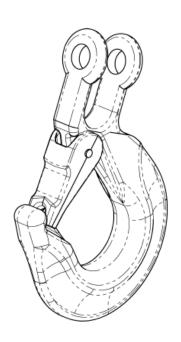

## 2 Scope of delivery

➤ Hook with safety lock

Bolt and splint pin

> Installation instructions

#### **Check after assembly that:**

- 1 the upper threaded bolt is fully-tightened and the nut is secured by the split pin.
- 2 the lower bolt is secured by the split pin
- **3** the safety bracket is working properly