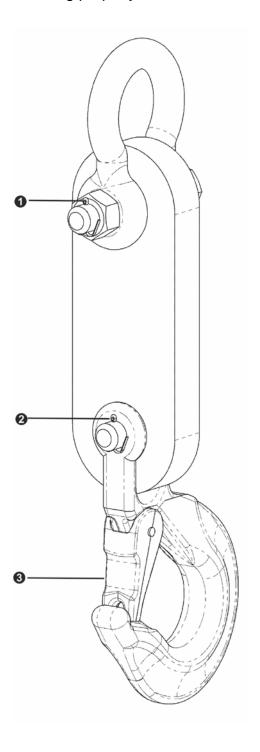

#### **Check after assembly that:**

- 1 the upper threaded bolt is fully-tightened and the nut is secured by the split pin.
- 2 the lower bolt is secured by the split pin
- **3** the safety bracket is working properly