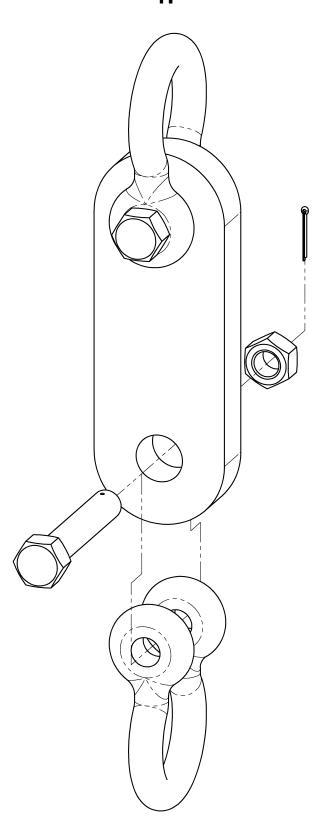

### 3 Installation

1.

HFD-A0x-IA-e-1810 4

2.

#### **Check after assembly that:**

- 1 the upper threaded bolt is fully-tightened and the nut is secured by the split pin.
- 2 the lower bolt is secured by the split pin
- **3** the safety bracket is working properly