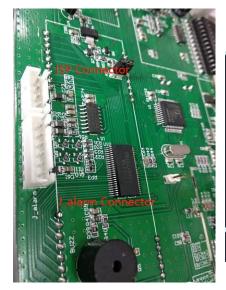

## VC Indicator Alarm Light and RS232 Connction

**Alarm Light Cable Connection** 

| Main Board        | DB9 Connector | Alarm Light      |
|-------------------|---------------|------------------|
| J_alarm Connector | DD3 connector | Relay Connection |
| VB                | Pin 1         | VB               |
| GND               | Pin 5         | GND              |
| LOW               | Pin 6         | IN4              |
| ОК                | Pin 8         | IN1              |
| HI                | Pin 7         | IN2              |

## **RS232 Cable Connection**

| Main Board    | DB9 Connector | RS232 Output |
|---------------|---------------|--------------|
| ISP Connector |               |              |
| RXD           | Pin 2         | Pin 2        |
| TXD           | Pin 3         | Pin 3        |
| GND           | Pin 5         | Pin 5        |
| VCC           | Pin 4         | Pin 4        |

PS: Only one GND connection is required if it's connecting RS232 and Alarm light connection

Connectors:

Main Board Alarm Light: