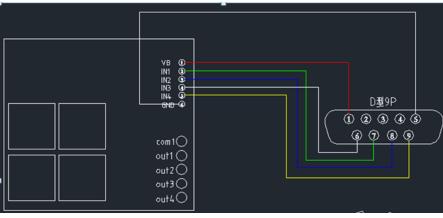

## VC Indicator Alarm Light and RS232 Connction

**Alarm Light Cable Connection** 

| Main Board        | DB9 Connector | Alarm Light      |
|-------------------|---------------|------------------|
| J_alarm Connector | DD3 connector | Relay Connection |
| VB                | Pin 1         | VB               |
| GND               | Pin 5         | GND              |
| LOW               | Pin 6         | IN4              |
| ОК                | Pin 8         | IN1              |
| HI                | Pin 7         | IN2              |

PS: Only one GND connection is required if it's connecting RS232 and Alarm light connection

Connectors:

Main Board Alarm Light: