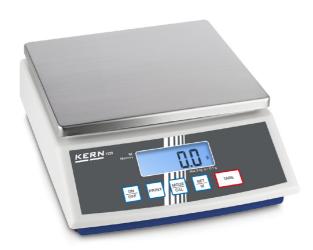

# KERN FCB12K1

Bench scale with second display on the backside of the scale

| Measuring system                                |                                                  |
|-------------------------------------------------|--------------------------------------------------|
| Adjustment options:                             | External calibration                             |
| Eccentric loading at 1/3 [Max]:                 | 5 g                                              |
| Linearity:                                      | 3 g                                              |
| Readability [d]:                                | 1 g                                              |
| Recommended adjusting weight:                   | 12 kg (M1)                                       |
| Repeatability:                                  | 1 g                                              |
| Resolution:                                     | 12000                                            |
| Stabilisation time under laboratory conditions: | 3 s                                              |
| Tare range:                                     | 12 kg                                            |
| Warm up time:                                   | 30 min                                           |
| Weighing capacity [Max]:                        | 12 kg                                            |
| Weighing system:                                | Strain gauge                                     |
| Weighing units:                                 | kg tl (Tw) tl (HK) tol ffa g mo<br>oz dwt ozt lb |

| Construction                          |                     |
|---------------------------------------|---------------------|
| Casing material:                      | Plastic             |
| Dimensions housing (WxDxH):           | 270 x 323 x 110 mm  |
| Dimensions of weighing plate (WxDxH): | 252 x 228 x 12,5 mm |
| Material weighing plate:              | stainless steel     |
| Revolving screw feet:                 | yes                 |
| Weighing surface (WxD):               | 253 x 228 mm        |