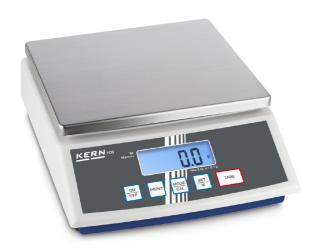

# KERN FCB12K1

Bench scale with second display on the backside of the scale

| Measuring system                                |                                                  |
|-------------------------------------------------|--------------------------------------------------|
| Adjustment options:                             | External calibration                             |
| Eccentric loading at 1/3 [Max]:                 | 5 g                                              |
| Linearity:                                      | 3 g                                              |
| Readability [d]:                                | 1 g                                              |
| Recommended adjusting weight:                   | 12 kg (M1)                                       |
| Repeatability:                                  | 1 g                                              |
| Resolution:                                     | 12000                                            |
| Stabilisation time under laboratory conditions: | 3 s                                              |
| Tare range:                                     | 12 kg                                            |
| Warm up time:                                   | 30 min                                           |
| Weighing capacity [Max]:                        | 12 kg                                            |
| Weighing system:                                | Strain gauge                                     |
| Weighing units:                                 | kg tl (Tw) tl (HK) tol ffa g mo<br>oz dwt ozt lb |