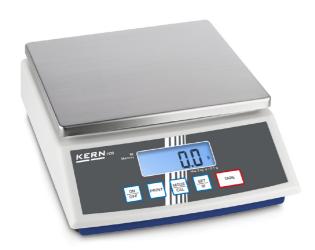

# KERN FCB12K1

Bench scale with second display on the backside of the scale

| Measuring system                                |                                                  |
|-------------------------------------------------|--------------------------------------------------|
| Adjustment options:                             | External calibration                             |
| Eccentric loading at 1/3 [Max]:                 | 5 g                                              |
| Linearity:                                      | 3 g                                              |
| Readability [d]:                                | 1 g                                              |
| Recommended adjusting weight:                   | 12 kg (M1)                                       |
| Repeatability:                                  | 1 g                                              |
| Resolution:                                     | 12000                                            |
| Stabilisation time under laboratory conditions: | 3 s                                              |
| Tare range:                                     | 12 kg                                            |
| Warm up time:                                   | 30 min                                           |
| Weighing capacity [Max]:                        | 12 kg                                            |
| Weighing system:                                | Strain gauge                                     |
| Weighing units:                                 | kg tl (Tw) tl (HK) tol ffa g mo<br>oz dwt ozt lb |