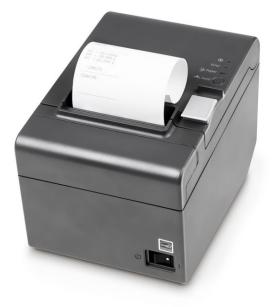

# **Thermal label printer KERN YKH-01** High-quality thermal printer – fast, robust, user-friendly

Robust, low-maintenance dot matrix printer for retail, the catering trade and for restaurant kitchens. Extremely compact and long-lasting. Thanks to the waterproof switch cover it is particularly suitable for use under tough, loud environmental conditions

## **Technical data**

- Thermal print
- Speed: 2 line/s
- Max 64 characters per line
- Supported paper widths:
  58 mm, 80 mm (roll)
- Operation via mains adapter 230 V/50 Hz standard EU, as standard
- Interfaces: RS-232
- · Interface cable not included with delivery
- Dimensions housing
- B×T×H 140×199×146 mm
- Not suitable for KERN DAB, DBS, DLB, FKT, RFE ranges