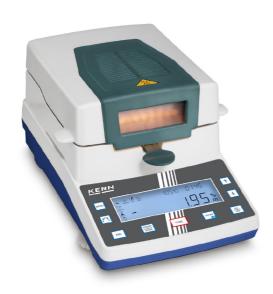

# **KERN DAB 100-3**

Moisture analyser which is particularly easy to use - now also as a version with [d] = 10 mg, ideal for recurring rapid tests

| Measuring system                                |                            |
|-------------------------------------------------|----------------------------|
| Adjustment options:                             | External calibration       |
| Eccentric loading at 1/3 [Max]:                 | 5 mg                       |
| Linearity:                                      | 3 mg                       |
| Measuring capacity [Max]:                       | 199 °C                     |
| Minimum weight (USP):                           | 2 g                        |
| Readability (moisture):                         | 0,010 %                    |
| Readability [d]:                                | 1 mg                       |
| Repeatability:                                  | 1 mg                       |
| Resolution:                                     | 110000                     |
| Stabilisation time under laboratory conditions: | 3 s                        |
| Tare range:                                     | 110 g                      |
| Warm up time:                                   | 2 h                        |
| Weighing capacity [Max]:                        | 110 g                      |
| Weighing system:                                | Strain gauge               |
| Weighing units:                                 | % Trockenmasse g % Feuchte |

| Construction                        |                    |
|-------------------------------------|--------------------|
| Level indicator:                    | yes                |
| Material weighing plate:            | Aluminium dish     |
| Overall dimensions mounted (WxDxH): | 240 x 365 x 180 mm |
| Revolving screw feet:               | yes                |
| Weighing surface (d):               | 92                 |