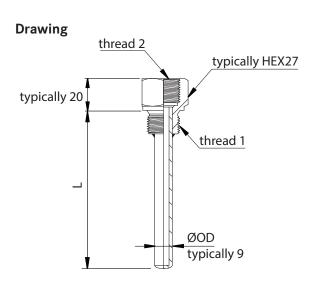

#### **Technical data**

| Materials           | AISI 316L / EN1.4404, max. temperature +550 °C, temporarily +600 °C, Other materials available on request |
|---------------------|-----------------------------------------------------------------------------------------------------------|
| Thread              | G, R, metric and NPT, Other threads available on request                                                  |
| Diameter            | Ø9 mm, Other diameters available on request                                                               |
| Quality certificate | ISO 9001:2015 issued by DNV-GL                                                                            |