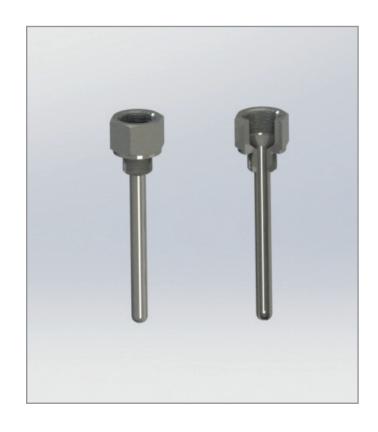

### Threaded thermowells

#### **Features**

- · fitted to application with thread, no welding required
- AISI 316L as delivery material, other materials on request
- length according to customer specific need
- external thread for process or enclosure attachment
- used to house MI cable structured sensor element
- HEX key shape for tightening purposes
- · customer specific threads available
- 3D step models available on request.