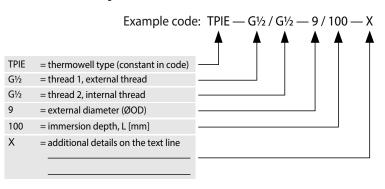

- · chemical industry
- machinery and vessel construction
- manufacturing industry.



#### **Technical data**

| Materials           | AISI 316L / EN1.4404, max. temperature +550 °C, temporarily +600 °C, Other materials available on request |
|---------------------|-----------------------------------------------------------------------------------------------------------|
| Thread              | G, R, metric and NPT, Other threads available on request                                                  |
| Diameter            | Ø9 mm, Other diameters available on request                                                               |
| Quality certificate | ISO 9001:2015 issued by DNV-GL                                                                            |



# **Product code key**