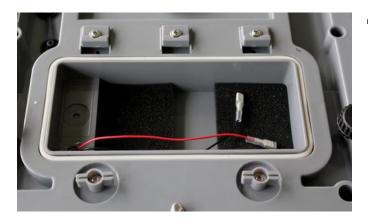

#### Insert rechargeable battery:

- ⇒ Remove any adherent moisture from the balance
- ⇒ Rotate both levers (1)
   90 degrees to the left

➡ Remove battery compartment cover and the foam pieces

➡ Connecting the rechargeable battery