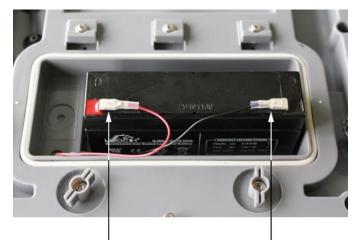

Watch the colours: Red on red ! Black on black!

⇒ Insert the rechargeable battery in a manner that it cannot slip (fasten with a rubber foam mat)

Ensure that the cables are not squeezed.

- ⇒ Close the rechargeable battery cover
- ⇒ Rotate both levers (1) 90 degrees to the right