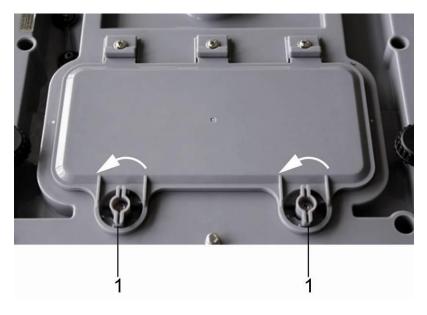

#### Insert rechargeable battery:

- ⇒ Remove any adherent moisture from the balance
- ⇒ Rotate both levers (1)
   90 degrees to the left

➡ Remove battery compartment cover and the foam pieces

➡ Connecting the rechargeable battery

Watch the colours: Red on red ! Black on black!

⇒ Insert the rechargeable battery in a manner that it cannot slip (fasten with a rubber foam mat)

Ensure that the cables are not squeezed.

- ⇒ Close the rechargeable battery cover
- ⇒ Rotate both levers (1) 90 degrees to the right