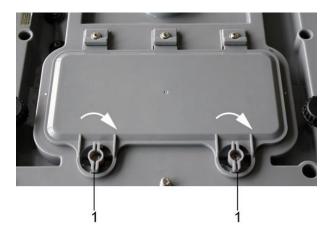

#### Insert rechargeable battery:

- ⇒ Remove any adherent moisture from the balance
- ⇒ Rotate both levers (1)
   90 degrees to the left

➡ Remove battery compartment cover and the foam pieces

➡ Connecting the rechargeable battery

Watch the colours: Red on red ! Black on black!

⇒ Insert the rechargeable battery in a manner that it cannot slip (fasten with a rubber foam mat)

Ensure that the cables are not squeezed.

- ⇒ Close the rechargeable battery cover
- ⇒ Rotate both levers (1) 90 degrees to the right