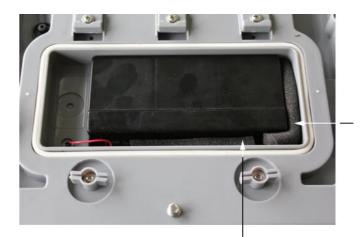

Watch the colours: Red on red ! Black on black!

⇒ Insert the rechargeable battery in a manner that it cannot slip (fasten with a rubber foam mat)

Ensure that the cables are not squeezed.

- ⇒ Close the rechargeable battery cover
- ⇒ Rotate both levers (1) 90 degrees to the right