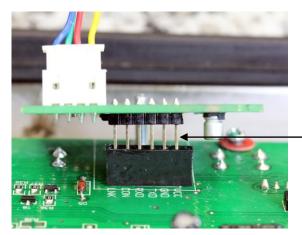

Plug cable into the RS-232 board

Plug RS-232 board into main board

Watch for pin allocation!