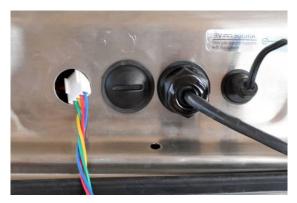

### Assembly of the interface KFN-A01 in the terminal KFN-TM

GB

Remove the screws on the backside of the terminal

Removing the cover

Guide the interface cable through the opening of the terminal

Screw down cable on the terminal

Plug cable into the RS-232 board

Plug RS-232 board into main board

Watch for pin allocation!