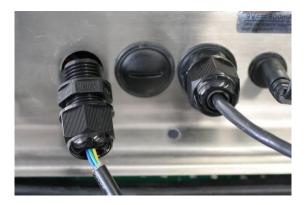

# 

Tighten screw with spacer

Retighten screws on the back

Plug cable (1,5 m) for printer/PC together and lock it