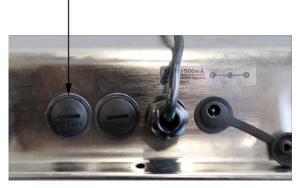

### Assembly of the interface KFN-A01 in the terminal KFN-TM

GB

Remove the screws on the backside of the terminal

Removing the cover

Guide the interface cable through the opening of the terminal

Screw down cable on the terminal