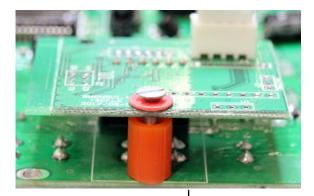

# 

Tighten screw with spacer

Retighten screws on the back

Plug cable (1,5 m) for printer/PC together and lock it