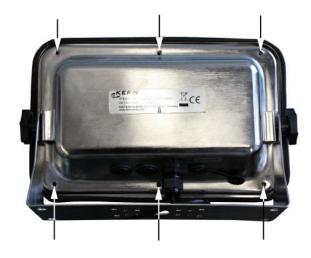

### Assembly of the interface KFN-A01 in the terminal KFN-TM

GB

Remove the screws on the backside of the terminal

Removing the cover

Guide the interface cable through the opening of the terminal

Screw down cable on the terminal