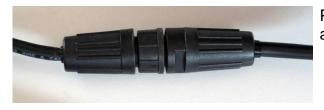

# 

Tighten screw with spacer

Retighten screws on the back

Plug cable (1,5 m) for printer/PC together and lock it