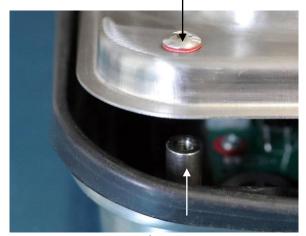

### Assembly of the interface KFN-A01 in the terminal KFN-TM

GB

Remove the screws on the backside of the terminal

Removing the cover

Guide the interface cable through the opening of the terminal

Screw down cable on the terminal

Plug cable into the RS-232 board

Plug RS-232 board into main board

Watch for pin allocation!