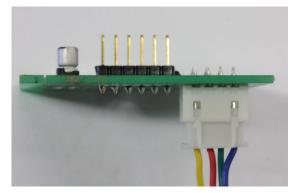

Plug cable into the RS-232 board

Plug RS-232 board into main board

Watch for pin allocation!