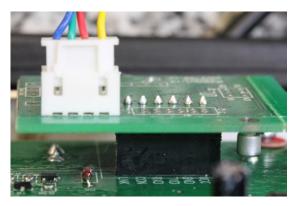

Plug cable into the RS-232 board

Plug RS-232 board into main board

Watch for pin allocation!