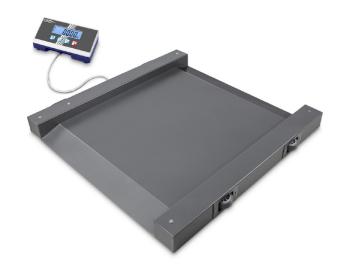

# KERN NIB 300K-1

Compact, robust drive-through scale - particularly mobile thanks to its carrying handle, rollers and lightweight construction

| Measuring system                |                      |
|---------------------------------|----------------------|
| Adjustment options:             | External calibration |
| Eccentric loading at 1/3 [Max]: | 500 g                |
| Linearity:                      | 300 g                |
| Load cell connection:           | 4-wire               |
| Readability [d]:                | 100 g                |
| Recommended adjusting weight:   | 300 kg (M1)          |
| Repeatability:                  | 100 g                |
| Resolution:                     | 3000                 |
| Tare range:                     | -299,900 kg          |
| Warm up time:                   | 10 min               |
| Weighing capacity [Max]:        | 300 kg               |
| Weighing system:                | Strain gauge         |
| Weighing units:                 | kg lb                |

| Construction                          |                     |
|---------------------------------------|---------------------|
| Cable length:                         | 5 m                 |
| Cable length of display device:       | 5 m                 |
| Casing material:                      | Steel lacquered     |
| Dimensions of display device (WxDxH): | 235 x 114 x 51 mm   |
| Dimensions of weighing plate (WxDxH): | 1000 x 1000 x 40 mm |
| Level indicator:                      | yes                 |
| Material weighing plate:              | Steel lacquered     |
| Overall dimensions mounted (WxDxH):   | 1000 x 1000 x 80 mm |
| Revolving screw feet:                 | yes                 |
| Wall mount:                           | yes                 |
| Weighing surface (WxD):               | 800 x 800 mm        |