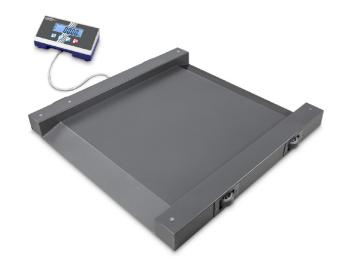

# KERN NIB 300K-1

Compact, robust drive-through scale - particularly mobile thanks to its carrying handle, rollers and lightweight construction

| Measuring system                |                      |
|---------------------------------|----------------------|
| Adjustment options:             | External calibration |
| Eccentric loading at 1/3 [Max]: | 500 g                |
| Linearity:                      | 300 g                |
| Load cell connection:           | 4-wire               |
| Readability [d]:                | 100 g                |
| Recommended adjusting weight:   | 300 kg (M1)          |
| Repeatability:                  | 100 g                |
| Resolution:                     | 3000                 |
| Tare range:                     | -299,900 kg          |
| Warm up time:                   | 10 min               |
| Weighing capacity [Max]:        | 300 kg               |
| Weighing system:                | Strain gauge         |
| Weighing units:                 | kg lb                |

| Construction                          |                     |
|---------------------------------------|---------------------|
| Cable length:                         | 5 m                 |
| Cable length of display device:       | 5 m                 |
| Casing material:                      | Steel lacquered     |
| Dimensions of display device (WxDxH): | 235 x 114 x 51 mm   |
| Dimensions of weighing plate (WxDxH): | 1000 x 1000 x 40 mm |
| Level indicator:                      | yes                 |
| Material weighing plate:              | Steel lacquered     |
| Overall dimensions mounted (WxDxH):   | 1000 x 1000 x 80 mm |
| Revolving screw feet:                 | yes                 |
| Wall mount:                           | yes                 |
| Weighing surface (WxD):               | 800 x 800 mm        |