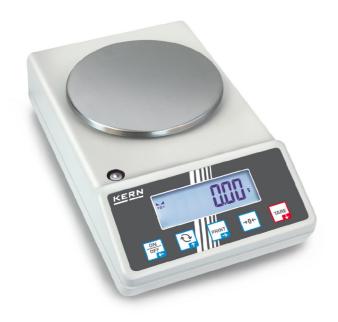

All-rounder, e.g. as precision balance in the laboratory or in harsh industrial applications, ideal for the diverse possibilities of Industry 4.0 applications

| Revolving screw feet: | yes      |
|-----------------------|----------|
| Weighing space (ÃxH): | 157   43 |
| Weighing surface (d): | 106      |