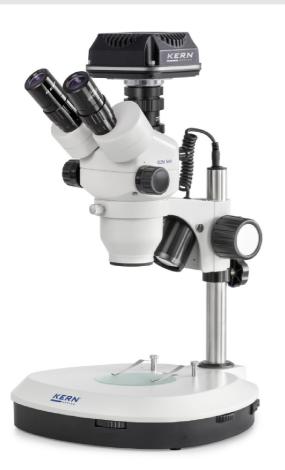

## KERN OZM544C832

First-class optics as well as strong illumination combined with a high level of flexibility and digital tools

| Construction                     |                 |
|----------------------------------|-----------------|
| Eye distance (max):              | 76              |
| Eye distance (min):              | 52              |
| Optical system:                  | Greenough       |
| Resolution:                      | 5,100 MP        |
| Rotation of tube $360^{\circ}$ : | yes             |
| Sensor:                          | CMOS            |
| Sensor size:                     | 1/2.5"          |
| Tube:                            | Trinocular      |
| Tube angle:                      | 45 <sup>°</sup> |

| Functions                       |                                        |
|---------------------------------|----------------------------------------|
| Supported operating system:     | Win XP Win Vista Win 7 Win<br>8 Win 10 |
| Power supply                    |                                        |
| Input voltage:                  | 100 - 240 V                            |
| Mains adapter/adapter included: | EURO                                   |
| Category                        |                                        |
| Brand:                          | Optics                                 |
| Packaging & shipping            |                                        |
| Delivery:                       | 24 h                                   |
| Dimensions packaging (WxDxH):   | 590 x 440 x 390 mm                     |
| Gross weight:                   | 7,500 kg                               |
| Net weight:                     | 5,532 kg                               |
| Shipping method:                | Parcel service                         |