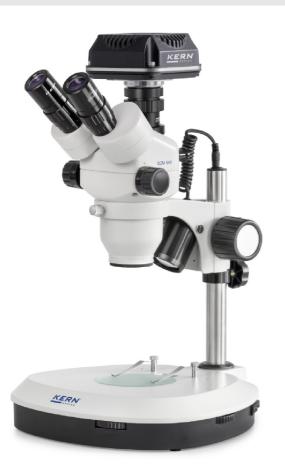

## KERN OZM544C825

First-class optics as well as strong illumination combined with a high level of flexibility and digital tools

| Construction                     |            |
|----------------------------------|------------|
| Eye distance (max):              | 76         |
| Eye distance (min):              | 52         |
| Optical system:                  | Greenough  |
| Resolution:                      | 5,100 MP   |
| Rotation of tube $360^{\circ}$ : | yes        |
| Sensor:                          | CMOS       |
| Sensor size:                     | 1/2.5"     |
| Tube:                            | Trinocular |
| Tube angle:                      | 45°        |

| Functions                       |                                        |
|---------------------------------|----------------------------------------|
| Supported operating system:     | Win XP Win Vista Win 7 Win<br>8 Win 10 |
| Power supply                    |                                        |
| Input voltage:                  | 100 - 240 V                            |
| Mains adapter/adapter included: | EURO                                   |
| Category                        |                                        |
| Brand:                          | Optics                                 |
| Packaging & shipping            |                                        |
| Delivery:                       | 24 h                                   |
| Dimensions packaging (WxDxH):   | 590 x 440 x 390 mm                     |
| Gross weight:                   | 7,500 kg                               |
| Net weight:                     | 5,532 kg                               |
| Shipping method:                | Parcel service                         |