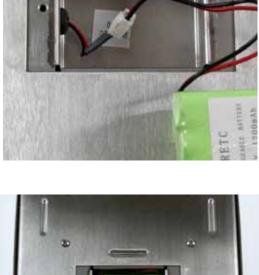

Plug connection of the battery block into connection of the balance

English

The rechargeable battery is loaded via the mains adapter of the balance. Before the first use, the rechargeable battery should be charged for 14 hours. Operating period

of the rechargeable battery see table chap. 1 – Technical data.

- ⇒ Insert the rechargeable battery block into the rechargeable battery compartment
- $\Rightarrow$  Ensure that the cable is not squeezed.