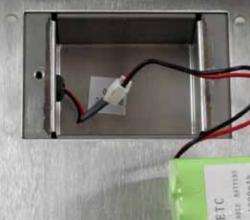

Plug connection of the battery block into connection of the balance

English

The rechargeable battery is loaded via the mains adapter of the balance. Before the first use, the rechargeable battery should be charged for 14 hours. Operating period

of the rechargeable battery see table chap. 1 – Technical data.

- ⇒ Insert the rechargeable battery block into the rechargeable battery compartment
- $\Rightarrow$  Ensure that the cable is not squeezed.

⇒ Screw down the rechargeable battery compartment cover

⇒ Re-install the weighing plate

**Initial Commissioning** 

FOB\_A07-A08-IA-e-1010

4