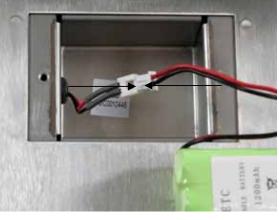

Plug connection of the battery block into connection of the balance

English

The rechargeable battery is loaded via the mains adapter of the balance. Before the first use, the rechargeable battery should be charged for 14 hours. Operating period

of the rechargeable battery see table chap. 1 – Technical data.

- ⇒ Insert the rechargeable battery block into the rechargeable battery compartment
- $\Rightarrow$  Ensure that the cable is not squeezed.