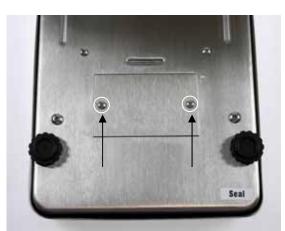

### 3 To install rechargeable battery:

- ⇒ Disconnect the balance from the mains
- ⇒ Remove weighing plate

⇒ On the lower side of the balance loosen screws of the rechargeable battery compartment cover

⇒ Remove the rechargeable battery compartment cover