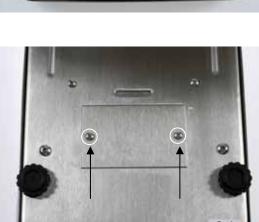

### 3 To install rechargeable battery:

- ⇒ Disconnect the balance from the mains
- ⇒ Remove weighing plate

⇒ On the lower side of the balance loosen screws of the rechargeable battery compartment cover

⇒ Remove the rechargeable battery compartment cover