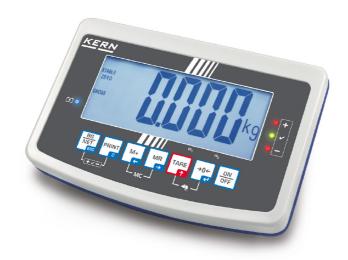

# KERN KFB-TM

Display device with large digits - easy to read

| Measuring system             |                      |
|------------------------------|----------------------|
| Adjustment options:          | External calibration |
| Linearisation (points):      | 3                    |
| Number of weighing ranges:   | 2                    |
| Resolution (non verifiable): | 30000                |
| Resolution (verifiable):     | 6000                 |
| Weighing units:              | g lb kg              |

| Display                       |          |  |
|-------------------------------|----------|--|
| Display digit height (large): | 5,200 cm |  |

| Technical data about verification               |     |
|-------------------------------------------------|-----|
| Verification approval conforming to 2014/31/EU: | yes |
| Verification by KERN possible:                  | yes |
| Verification class:                             | III |

| Construction                          |                   |
|---------------------------------------|-------------------|
| Casing material:                      | Plastic           |
| Dimensions housing (WxDxH):           | 250 x 160 x 65 mm |
| Dimensions of display device (WxDxH): | 250 x 160 x 65 mm |
| Wall mount:                           | yes               |