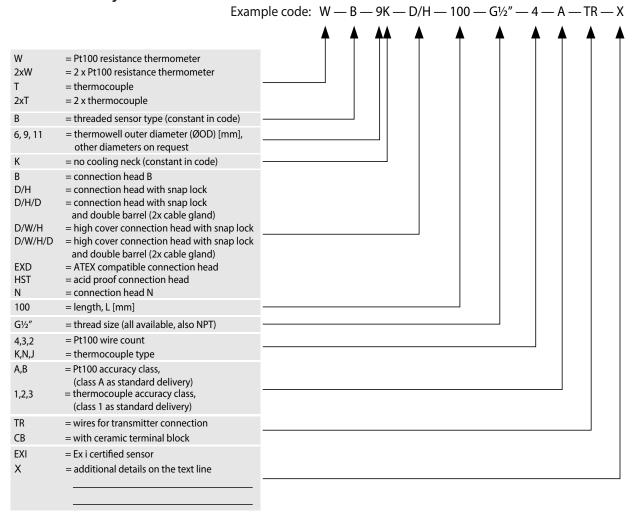

| IP65, higher IP rating on request                                                                                                                                                                                                                                                                                                                                                                                                   |

DATASHEET 1

# EPIC® SENSORS T-B-ØK / W-B-ØK

## Threaded temperature sensor without neck pipe

#### Pt 100 connections







#### Thermoelement connections







## Installation examples



#### **Connection heads**



DATASHEET 1

# EPIC® SENSORS T-B-ØK / W-B-ØK

## Threaded temperature sensor without neck pipe

## **Drawing**



#### Product code key