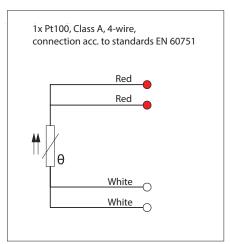

|
| IP rating                           | IP65, higher IP rating on request                                                                                                                                                                                                                                                                                                                                                                                                   |

DATASHEET 1

# EPIC® SENSORS T-B-ØK / W-B-ØK

## Threaded temperature sensor without neck pipe

#### Pt 100 connections







#### Thermoelement connections







## Installation examples



#### **Connection heads**



DATASHEET 1

# EPIC® SENSORS T-B-ØK / W-B-ØK

## Threaded temperature sensor without neck pipe

## **Drawing**



#### Product code key