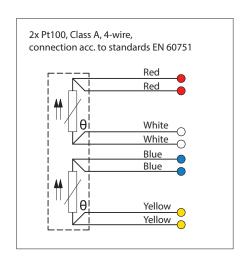

|
| IP rating                           | IP65, higher IP rating on request                                                                                                                                                                                                                                                                                                                                                                                                   |

DATASHEET 1

# EPIC® SENSORS T-B-ØK / W-B-ØK

## Threaded temperature sensor without neck pipe

#### Pt 100 connections







#### Thermoelement connections







## Installation examples



#### **Connection heads**



DATASHEET 1

# EPIC® SENSORS T-B-ØK / W-B-ØK

## Threaded temperature sensor without neck pipe

## **Drawing**



#### Product code key