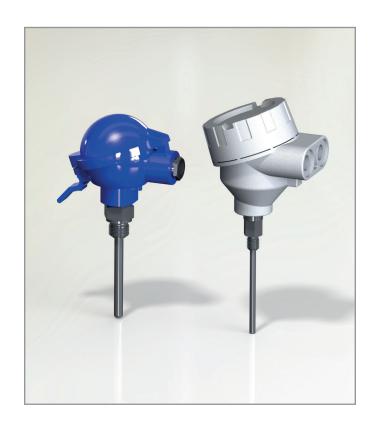

# EPIC® SENSORS T-B-ØK / W-B-ØK

## Threaded temperature sensor without neck pipe

#### **Features**

- according to DIN 43772 form 2
- temperature range -40...+250 °C
- Pt 100 or thermocouple as sensing element
- Pt 100 accuracy class A as standard delivery
- thermocouple accuracy class 1 as standard delivery
- AISI 316L as standard delivery material, other materials on request
- MI cable structured sensor element
- internal sensor element replaceable on the fly
- tailored solutions according to customer specific needs
- ATEX and IECEx compatible Ex db and Ex i versions available
- 3D step models available on request.

## **Typical applications**

- · energy and power plant technology
- process industry
- chemical industry
- · machinery and vessel construction
- manufacturing industry.



## **Technical data**

|                                     | 1                                                                                                                                                                                                                                                                                                                                                                                                                                   |
|-------------------------------------|----------------------------------------------------------------------------------------------------------------------------------------------------------------------------------------------------------------------------------------------------------------------------------