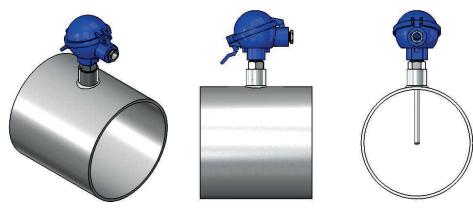

|
| IP rating                           | IP65, higher IP rating on request                                                                                                                                                                                                                                                                                                                                                                                                   |

DATASHEET 1

# EPIC® SENSORS T-B-ØK / W-B-ØK

## Threaded temperature sensor without neck pipe

#### Pt 100 connections







#### Thermoelement connections







## Installation examples



#### **Connection heads**



DATASHEET 1

# EPIC® SENSORS T-B-ØK / W-B-ØK

## Threaded temperature sensor without neck pipe

## **Drawing**



#### Product code key