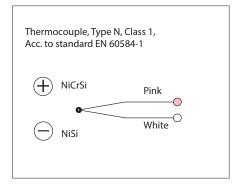

#### Thermoelement connections

## **Technical data**

|                                     | 1                                                                                                                                                                                                                                                                                                                                                                                                                                   |
|-------------------------------------|-------------------------------------------------------------------------------------------------------------------------------------------------------------------------------------------------------------------------------------------------------------------------------------------------------------------------------------------------------------------------------------------------------------------------------------|
| Materials                           | AISI 316L, maximum temperature +250 °C, temporarily +300 °C, other materials on request                                                                                                                                                                                                                                                                                                                                             |
| Thread                              | G, R, metric and NPT threads as standard delivery, other threads on request                                                                                                                                                                                                                                                                                                                                                         |
| Tolerances Pt100<br>(IEC 60751)     | A tolerance $\pm 0.15 + 0.002 \times t$ , operating temperature $-100+450 ^{\circ}\text{C}$<br>B tolerance $\pm 0.3 + 0.005 \times t$ , operating temperature $-196+600 ^{\circ}\text{C}$<br>B 1/3 DIN, tolerance $\pm 1/3 \times (0.3 + 0.005 \times t)$ , operating temperature $-196+600 ^{\circ}\text{C}$<br>B 1/10 DIN, tolerance $\pm 1/10 \times (0.3 + 0.005 \times t)$ , operating temperature $-196+600 ^{\circ}\text{C}$ |
| Tolerances thermocouple (IEC 60584) | Type J tolerance class 1 = -40375 °C $\pm$ 1.5 °C, 375750 °C $\pm$ 0.004 x t<br>Type K and N tolerance class 1 = -40375 °C $\pm$ 1.5 °C, 3751000 °C $\pm$ 0.004 x t                                                                                                                                                                                                                                                                 |
| Temperature range Pt 100            | -40+250 °C                                                                                                                                                                                                                                                                                                                                                                                                                          |
| Temperature range thermocouple      | -40+250 °C                                                                                                                                                                                                                                                                                                                                                                                                                          |
| Approvals                           | ATEX, IECEx, EAC Ex, EAC EMC, METROLOGICAL PATTERN APPROVAL                                                                                                                                                                                                                                                                                                                                                                         |
| Quality certificate                 | ISO 9001:2015 and ISO 14001:2015 issued by DNV                                                                                                                                                                                                                                                                                                                                                                                      |
| IP rating                           | IP65, higher IP rating on request                                                                                                                                                                                                                                                                                                                                                                                                   |