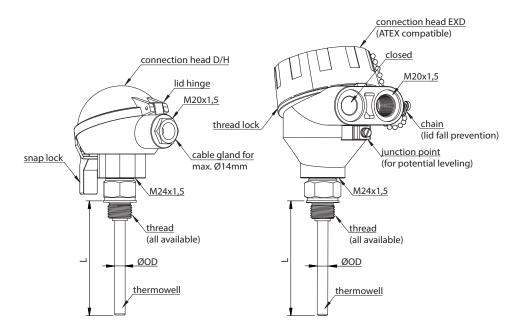

|
| IP rating                           | IP65, higher IP rating on request                                                                                                                                                                                                                                                                                                                                                                                                   |

DATASHEET 1

# EPIC® SENSORS T-B-ØK / W-B-ØK

## Threaded temperature sensor without neck pipe

#### Pt 100 connections







#### Thermoelement connections







## Installation examples



#### **Connection heads**



DATASHEET 1

# EPIC® SENSORS T-B-ØK / W-B-ØK

## Threaded temperature sensor without neck pipe

## **Drawing**



#### Product code key