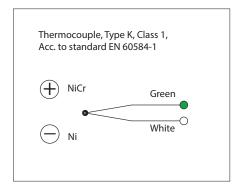

#### Thermoelement connections

## **Technical data**

|                                     | 1                                                                                                                                                                                                                                                                                                                                                                                                                                   |
|-------------------------------------|-------------------------------------------------------------------------------------------------------------------------------------------------------------------------------------------------------------------------------------------------------------------------------------------------------------------------------------------------------------------------------------------------------------------------------------|
| Materials                           | AISI 316L, maximum temperature +250 °C, temporarily +300 °C, other materials on request                                                                                                                                                                                                                                                                                                                                             |
| Thread                              | G, R, metric and NPT threads as standard delivery, other threads on request                                                                                                                                                                                                                                                                                                                                                         |
| Tolerances Pt100<br>(IEC 60751)     | A tolerance $\pm 0.15 + 0.002 \times t$ , operating temperature $-100+450 ^{\circ}\text{C}$<br>B tolerance $\pm 0.3 + 0.005 \times t$ , operating temperature $-196+600 ^{\circ}\text{C}$<br>B 1/3 DIN, tolerance $\pm 1/3 \times (0.3 + 0.005 \times t)$ , operating temperature $-196+600 ^{\circ}\text{C}$<br>B 1/10 DIN, tolerance $\pm 1/10 \times (0.3 + 0.005 \times t)$ , operating temperature $-196+600 ^{\circ}\text{C}$ |
| Tolerances thermocouple (IEC 60584) | Type J tolerance class 1 = -40375 °C $\pm$ 1.5 °C, 375750 °C $\pm$ 0.004 x t<br>Type K and N tolerance class 1 = -40375 °C $\pm$ 1.5 °C, 3751000 °C $\pm$ 0.004 x t                                                                                                                                                                                                                                                                 |
| Temperature range Pt 100            | -40+250 °C                                                                                                                                                                                                                                                                                                                                                                                                                          |
| Temperature range thermocouple      | -40+250 °C                                                                                                                                                                                                                                                                                                                                                                                                                          |
| Approvals                           | ATEX, IECEx, EAC Ex, EAC EMC, METROLOGICAL PATTERN APPROVAL                                                                                                                                                                                                                                                                                                                                                                         |
| Quality certificate                 | ISO 9001:2015 and ISO 14001:2015 issued by DNV                                                                                                                                                                                                                                                                                                                                                                                      |
| IP rating                           | IP65, higher IP rating on request                                                                                                                                                                                                                                                                                                                                                                                                   |