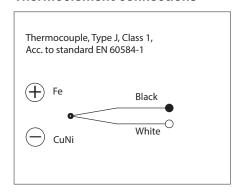

#### Thermoelement connections

## **Technical data**

|                                     | 1                                                                                                                                                                                                                                                                                                                                                                                                                                   |
|-------------------------------------|-------------------------------------------------------------------------------------------------------------------------------------------------------------------------------------------------------------------------------------------------------------------------------------------------------------------------------------------------------------------------------------------------------------------------------------|
| Materials                           | AISI 316L, maximum temperature +250 °C, temporarily +300 °C, other materials on request                                                                                                                                                                                                                                                                                                                                             |
| Thread                              | G, R, metric and NPT threads as standard delivery, other threads on request                                                                                                                                                                                                                                                                                                                                                         |
| Tolerances Pt100<br>(IEC 60751)     | A tolerance $\pm 0.15 + 0.002 \times t$ , operating temperature $-100+450 ^{\circ}\text{C}$<br>B tolerance $\pm 0.3 + 0.005 \times t$ , operating temperature $-196+600 ^{\circ}\text{C}$<br>B 1/3 DIN, tolerance $\pm 1/3 \times (0.3 + 0.005 \times t)$ , operating temperature $-196+600 ^{\circ}\text{C}$<br>B 1/10 DIN, tolerance $\pm 1/10 \times (0.3 + 0.005 \times t)$ , operating temperature $-196+600 ^{\circ}\text{C}$ |
| Tolerances thermocouple (IEC 60584) | Type J tolerance class 1 = -40375 °C $\pm$ 1.5 °C, 375750 °C $\pm$ 0.004 x t<br>Type K and N tolerance class 1 = -40375 °C $\pm$ 1.5 °C, 3751000 °C $\pm$ 0.004 x t                                                                                                                                                                                                                                                                 |
| Temperature range Pt 100            | -40+250 °C                                                                                                                                                                                                                                                                                                                                                                                                                          |
| Temperature range thermocouple      | -40+250 °C                                                                                                                                                                                                                                                                                                                                                                                                                          |
| Approvals                           | ATEX, IECEx, EAC Ex, EAC EMC, METROLOGICAL PATTERN APPROVAL                                                                                                                                                                                                                                                                                                                                                                         |
| Quality certificate                 | ISO 9001:2015 and ISO 14001:2015 issued by DNV                                                                                                                                                                                                                                                                                                                                                                                      |
| IP rating                           | IP65, higher IP rating on request                                                                                                                                                                                                                                                                                                                                                                                                   |