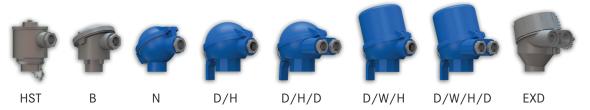

|
| IP rating                           | IP65, higher IP rating on request                                                                                                                                                                                                                                                                                                                                                                                                   |

DATASHEET 1

# EPIC® SENSORS T-B-ØK / W-B-ØK

## Threaded temperature sensor without neck pipe

#### Pt 100 connections







#### Thermoelement connections







## Installation examples



#### **Connection heads**



DATASHEET 1

# EPIC® SENSORS T-B-ØK / W-B-ØK

## Threaded temperature sensor without neck pipe

## **Drawing**



#### Product code key