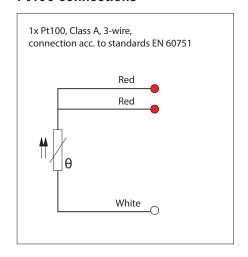

|
| IP rating                           | IP65, higher IP rating on request                                                                                                                                                                                                                                                                                                                                                                                                   |

DATASHEET 1

# EPIC® SENSORS T-B-ØK / W-B-ØK

## Threaded temperature sensor without neck pipe

#### Pt 100 connections







#### Thermoelement connections







## Installation examples



#### **Connection heads**



DATASHEET 1

# EPIC® SENSORS T-B-ØK / W-B-ØK

## Threaded temperature sensor without neck pipe

## **Drawing**



#### Product code key