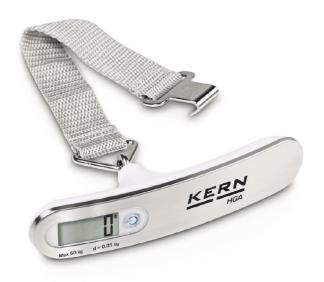

## KERN **HGA 50K-2S05**







| Measuring system                                |              |
|-------------------------------------------------|--------------|
| Linearity:                                      | 100 g        |
| Precision (of [Max]):                           | 0,200 %      |
| Readability [d]:                                | 10 g         |
| Recommended adjusting weight:                   | 50 kg (M3)   |
| Repeatability:                                  | 50 g         |
| Resolution:                                     | 5000         |
| Stabilisation time under laboratory conditions: | 2 s          |
| Warm up time:                                   | 10 min       |
| Weighing capacity [Max]:                        | 50 kg        |
| Weighing system:                                | Strain ga