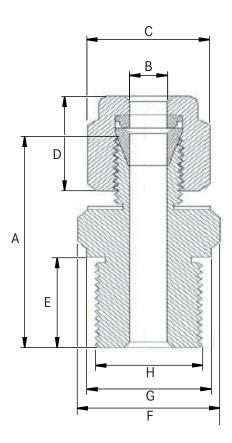

## Features

- parallel pipe threads
- compression fitting will allow tight process fitting without additional welding process for pipe like structures
- nearest metric equivalent may be used for C and F hex flates
- single ferrule (CPI type) will be used upto 2 mm ØOD tube, from 3 mm ØOD tube and onward double ferrule structure will be used

| B [in]<br>Tube OD | H<br>Metric<br>Thread | C<br>Nut | D [mm] | A [mm] | E [mm] | F [in]<br>Body | G [mm] |
|-------------------|-----------------------|----------|--------|--------|--------|----------------|--------|
| 1/8"              | M8x1                  | 7/16"    | 12,0   | 23,3   | 7,5    | 9/16"          | 13,6   |
| 1/8"              | M8x1,25               | 7/16"    | 12,0   | 23,3   | 7,5    | 9/16"          | 13,6   |
| 1/8"              | M12x1                 | 7/16"    | 12,0   | 27,2   | 11,0   | 11/16"         | 16,3   |
| 3/8"              | M22x1,5               | 11/16"   | 14,2   | 35,5   | 13,0   | 9/8"           | 27,0   |
|                   |                       |          |        |        |        |                |        |