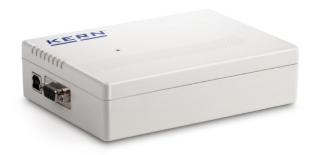

# KFRN YKV-01

Modern, digital weighing transmitter for fast acquisition of weighing data and forwarding to a wide variety of output media such as tablets, networks, PLC controls etc. - ideal for operating balances in plants or conveyor systems

#### Construction

Dimensions housing (WxDxH): 100 x 140 x 36 mm Dimensions of display device 100 x 140 x 36 mm

(WxDxH):