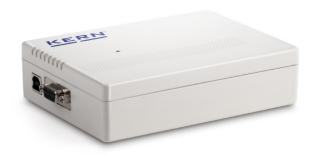

# KFRN YKV-01

Modern, digital weighing transmitter for fast acquisition of weighing data and forwarding to a wide variety of output media such as tablets, networks, PLC controls etc. - ideal for operating balances in plants or conveyor systems

#### Construction

Dimensions housing (WxDxH): 100 x 140 x 36 mm Dimensions of display device 100 x 140 x 36 mm

(WxDxH):